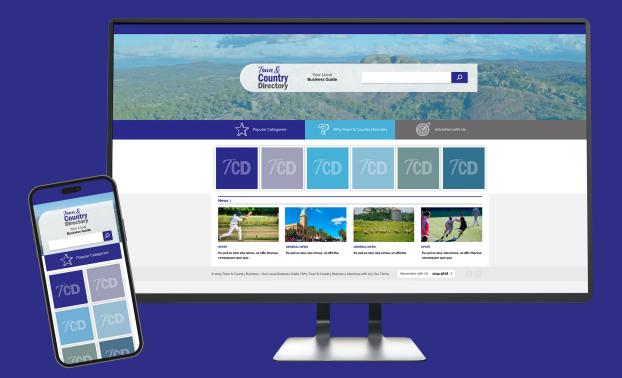

#### Our aim is to simply help connect locals with our great, home grown local businesses.

On our easy-to-use (smartphone friendly) website you'll quickly find some great local businesses... all you need to do is start searching, and bookmark it for future reference.

The responsive website features a dedicated page for each of our businesses; complete with pictures, video, logo, phone (with Click to Call), fax, street address, email & website addresses, links to social media, opening hours, Google map (with Directions to your Location) and space for a 200 word blurb on each business.